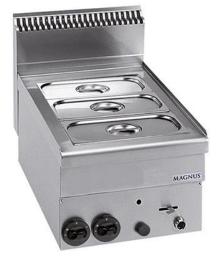

## GAS BAIN-MARIE GN 1/2 + 1/3, COUNTERTOP BMG T640

## Ref: 1174.220.002 Magnus

Body in stainless steel.

Drain tap with safety system for water drainage. Stainless steel vat that holds GN containers GN1/2+GN1/3; vat height 150 mm (containers not included!) Stainless steel burners with self-stabilizing flame, adjustable temperature 90-190°C with safety valve and thermocouple. Burner with pilot light and lighter.