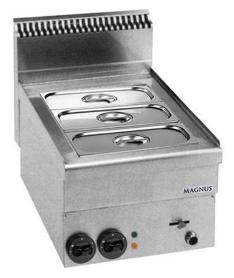

## ELECTRIC BAIN-MARIE GN 1/2 + 1/3, COUNTERTOP BME T640

Ref: 1174.220.001 Magnus

Body in stainless steel. Drain tap with safety system for water drainage Stainless steel vat that holds GN containers GN1/2+GN1/3; vat height 150 mm (containers not included!) Electric heating element with stainless steel covering, adjustable temperature with thermostat and signal light for function.

## FEATURES

| Dimensions (WDH)     | 400x600x270/480 mm |
|----------------------|--------------------|
| Power                | 1.53 kW            |
| Vat dimensions       | 305x425x170 mm     |
| Weight               | 23 kg              |
| Packaging dimensions | 470x720x630 mm     |
| Gross weight         | 22 kg              |