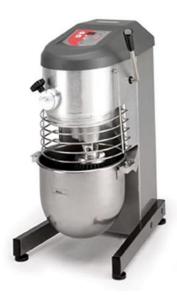

## PLANETARY MIXER 10 L BE-10

Ref: 1005.10.017 Sammic

0-30 minute electronic timer and continuous operation option.

Electronic speed control.

Acoustic alarm at end of cycle

Safeties off indicator.

Reinforced waterproofing system.

Supllied with spiral hook, beater spatula and balloon whisk.

Version with attachment drive for accessories, ask us!

| FEATURES             |                |
|----------------------|----------------|
| Dimensions (WDH)     | 410x523x688 mm |
| Power                | 0.55 kW        |
| Power supply         | 230V/1/50Hz    |
| Bowl capacity        | 10 l / 3 kg    |
| Weight               | 44 kg          |
| Packaging dimensions | 480x570x820 mm |
| Gross weight         | 49 kg          |