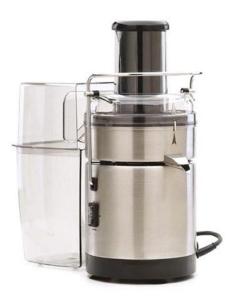

## FRUIT AND VEGETABLE JUICE EXTRACTOR CM 426

Ref: 0420.372.001 Magnus

Centrifuge for preparation of fruit and vegetable juices with automatic pulp ejection. Suitable for continuous operation (24-hour). Easy to clean. Mounting and dismounting completed in few seconds. Continuous ejection of pulp and leftovers. Sturdy stainless steel structure. Safety system: Closing handle and motor stop.