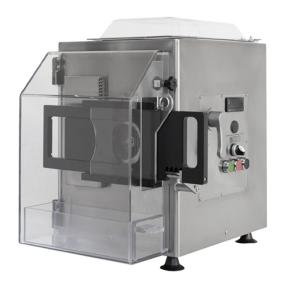

## REFRIGARATED MEAT MINCER 300 KG/H WITH HAMBURGER FORM AND FRONT INSPECTION WINDOW PCR 22 VHV CE

Ref: 0620.101.009 Magnus

Hopper completely extractable for easy cleaning and maintenance.

Mincing unit with perfect cutting results.

Electronic thermostat for temperature control.

Upper lid in Plexiglas, blocking device for mincing unit on the side. Front inspection window, hopper, feeding tube and mincing unit uniformly refrigerated

Produces 500 hamburgers per hour, with 4 different diameters (105-170 g) and a fixed thickness of 17 mm.

Equipped with one disc: 4.5 mm.

| FEATURES             |                |
|----------------------|----------------|
| Dimensions (WDH)     | 370x420x550 mm |
| Production           | 300 kg/h       |
| Power                | 1.1 kW         |
| Power supply         | 400V/3/50 Hz   |
| Temperature          | 0/+2 ºC        |
| Weight               | 68 kg          |
| Packaging dimensions | 600x750x740 mm |
| Gross weight         | 78 kg          |