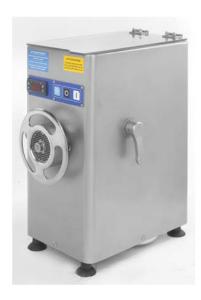

## REFRIGARATED MEAT MINCER 280 KG/H PCR 22 ECO CE

Ref: 0620.101.008 Magnus

Compact, robust and easy to use.

Mincing unit with perfect cutting results.

Electronic thermostat for temperature control.

Upper lid in Plexiglas, blocking device for mincing unit on the side.

Refrigerated hopper, feeding tube and mincing unit.

Equipped with one disc: 4.5 mm.

| FEATURES             |                |
|----------------------|----------------|
| Dimensions (WDH)     | 270x410x545 mm |
| Production           | 280 kg/h       |
| Power                | 1.1 kW         |
| Temperature          | 0/+2 ºC        |
| Power supply         | 400V/3/50 Hz   |
| Weight               | 43 kg          |
| Packaging dimensions | 600x750x740 mm |
| Gross weight         | 53 kg          |