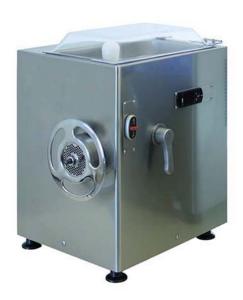

## REFRIGARATED MEAT MINCER 300 KG/H PCR 22 V CE

Ref: 0620.101.005 Magnus

Hopper completely extractable for easy cleaning and maintenance.

Mincing unit with perfect cutting results.

Electronic thermostat for temperature control.

Upper lid in Plexiglas, blocking device for mincing unit on the side. Uniform refrigeration of the hopper, feeding tube and mincing unit. Equipped with one disc: 4.5 mm.

| FEATURES             |                |
|----------------------|----------------|
| Dimensions (WDH)     | 360x395x500 mm |
| Production           | 300 kg/h       |
| Power                | 1.1 kW         |
| Temperature          | 0/+2 ºC        |
| Power supply         | 400V/3/50 Hz   |
| Weight               | 65 kg          |
| Packaging dimensions | 600x750x740 mm |
| Gross weight         | 73 kg          |