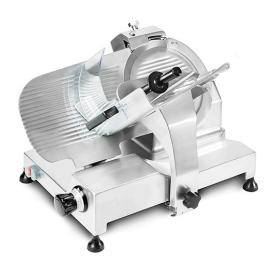

## MEAT SLICER WITH GEAR DRIVEN, Ø 350 MM RB 350 INGR CE

Ref: 0600.21.025 Magnus

Professional slicer, perfect for medium and big sellers, for exemple, supermarkets and butcher shops.

Gear transmission.

Incorporated sharpener.

Anticorrosive and anodized aluminium casting construction. Complies with the most demanding hygiene norms.

| FEATURES             |                               |
|----------------------|-------------------------------|
| Dimensions (WDH)     | 580x800x480 mm                |
| Base dimension (WDH) | 465x620 mm                    |
| Food chute dimension | 300x300 (shute stroke=320) mm |
| Blade                | Ø 350 mm                      |
| Cutting capacity     | 250x300 mm                    |
| Power                | 0.37 kW / 0.5 HP              |
| Power supply         | 230V/1/50 Hz                  |
| Weight               | 42 kg                         |
| Packaging dimensions | 660x830x640 mm                |
| Gross weight         | 64 kg                         |