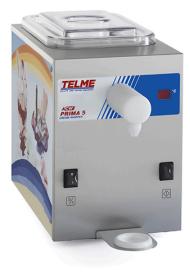

## Ref: 0315.86.005 Telme

Model with reduced dimensions and competitive price for high quality whipped cream, flavoured creams and mousses. Extractable vat that facilitates cleaning and assures a perfect hygiene.

The transparent cover allows a perfect observation of the product in the vat.

Temperature of the whipped cream 4°C.

With air refrigeration (compressor).

Cream can rise up to 150% per liter (1 I = 2.5).

## FEATURES

| Dimensions (WDH)     | 280x440x400 mm |
|----------------------|----------------|
| Power                | 0.4 kW         |
| Power supply         | 230V/1/50Hz    |
| Vat capacity         | 51             |
| Production           | 100 l/h        |
| Weight               | 30 kg          |
| Packaging dimensions | 400x630x670 mm |
| Gross weight         | 36 kg          |