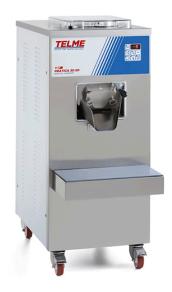

## **VERTICAL ICE-CREAM MAKER, 50 L/H - AIR** PRATICA 35-50

Ref: 0305.86.010 Telme

Air condensation (water condensation available at the same price).

Vertical cylinder (advantages: easy filling and constant visibility of the product).

Time and temperature control.

Optimal extraction is obtained by changing the direction of rotation and doubling the speed of the beater.

Average overrrun of 25-30% according to taste.

| FEATURES             |                                |
|----------------------|--------------------------------|
| Dimensions (WDH)     | 490x700x1120 mm                |
| Power                | 3.5 kW                         |
| Power supply         | 400V/3/50Hz                    |
| Production           | 50 l/h                         |
| Mix for cylinder     | 3 - 7 l/cycle   3 - 8 kg/cycle |
| Working cycle        | 8 - 12 min.                    |
| Weight               | 166 kg                         |
| Packaging dimensions | 775x560x1530 mm                |
| Gross weight         | 184 kg                         |