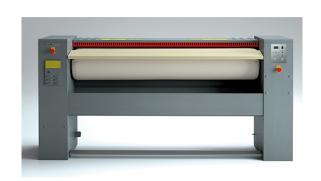

## AUTOMATIC ROLLER IRONER WITH ROLLER SPEED CONTROL + VACUUM + NOMEX FABRIC AND MAXPRESS COATING, Ø 300X1600 MM S-160/30 AVL

Ref: 0912.12.018 Grandimpianti

Specially-processed aluminum basin that ensures long life and energy conservation.

Roller supported by bearings.

Front loader use: The ironer can be installed against a wall.

Finger safety band protects the user in case of mismanouver.

Electronic control unit that monitor all machine running parameters and optimizes performance and energy consumption.

Safety thermostat avoids undesirable overheating.

Wide pedal for press movement control.

Manual device for lifting the basin in power down events.

Automatic press operation.

V = Roller speed control.

AV = Roller speed control + vacuum + Nomex fabric.

AVL = Roller speed control + vacuum + Nomex fabric and Maxpress coating.

| FEATURES                                             |                                      |
|------------------------------------------------------|--------------------------------------|
| Dimensions (WDH)                                     | 2200x500x1100 mm                     |
| Total power                                          | 13.86 kW                             |
| Heating power                                        | 13.2 kW                              |
| Power supply                                         | 400V/3/50 Hz                         |
| Capacity (H.R. 10-15%); (H.R. 20-25%); (H.R. 40-45%) | 25/30 kg/h , 26/37 kg/h , 20/25 kg/h |
| Roller                                               | Ø 300x1600 mm                        |
| Speed roller                                         | 2 - 4 m/min                          |
| Air consumption                                      | 200 m3/h                             |