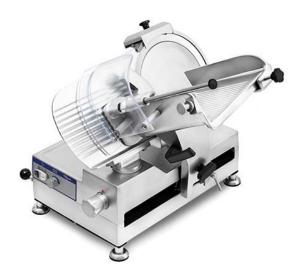

## AUTOMATIC MEAT SLICER, Ø 350 MM START AUTO 350

## Ref: 0602.22.004 Rheninghaus

Start auto is a powerful automatic slicer that can also be used manually. Carriage speed selection from 0 up to 60 slices/min. Easy to use, easy to clean. Ideal machine for supermarkets, restaurants, catering companies. and laboratories. Anticorrosive and anodized aluminium casting construction: sturdy and light weight. Multygrip belt drive. Powerful and noiseless motor. Slice thickness 20 mm.

## FEATURES

| Dimensions (WDH)     | 725x720x595 mm     |
|----------------------|--------------------|
| Base dimension (WDH) | 390x575 mm         |
| Blade                | Ø 350 mm           |
| Cutting capacity     | 280x190 / Ø 220 mm |
| Power                | 0.42 kW / 0.57 HP  |
| Power supply         | 230V/1/50 Hz       |
| Weight               | 45 kg              |
| Gross weight         | 56 kg              |