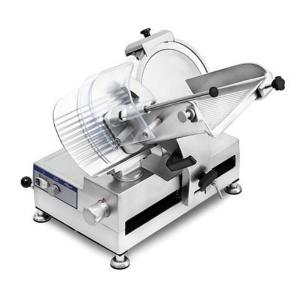

## AUTOMATIC MEAT SLICER, Ø 300 MM START AUTO 300

Ref: 0602.22.002 Rheninghaus

Start auto is a powerful automatic slicer that can also be used manually.

Carriage speed selection from 0 up to 60 slices/min.

Easy to use, easy to clean.

Ideal machine for supermarkets, restaurants, catering companies. and laboratories.

Anticorrosive and anodized aluminium casting construction: sturdy and light weight.

Multygrip belt drive.

Powerful and noiseless motor.

Slice thickness 20 mm.

| FEATURES             |                    |
|----------------------|--------------------|
| Dimensions (WDH)     | 725x660x595 mm     |
| Base dimension (WDH) | 390x575 mm         |
| Blade                | Ø 300 mm           |
| Cutting capacity     | 285x165 / Ø 190 mm |
| Power                | 0.42 kW / 0.57 HP  |
| Power supply         | 230V/1/50 Hz       |
| Weight               | 43 kg              |
| Packaging dimensions | 850x730x860 mm     |
| Gross weight         | 50 kg              |