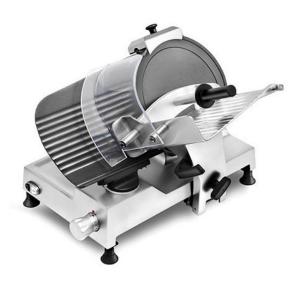

## MANUAL CHEESE SLICER, Ø 300 MM START 300 CHEESE

Ref: 0600.22.011 Rheninghaus

Blade, gauge plate and blade cover disc are non-stick coated. Remaining aluminium parts are anodized: Cheese cutting is no more a problem.

Multygrip belt drive.

Powerful and noiseless motor.

Slice thickness 20 mm.

| FEATURES             |                    |
|----------------------|--------------------|
| Dimensions (WDH)     | 560x650x470 mm     |
| Base dimension (WDH) | 380x565 mm         |
| Blade                | Ø 300 mm           |
| Cutting capacity     | 240x160 / Ø 190 mm |
| Power                | 0.27 kW /0.37 HP   |
| Power supply         | 230V/1/50 Hz       |
| Weight               | 29 kg              |
| Packaging dimensions | 560x740x490 mm     |
| Gross weight         | 35 kg              |
|                      |                    |