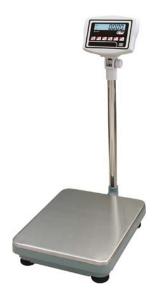

## BENCH (PLATFORM OF 300 KG + INDICATOR + COLUMN) MVC-50 M

Ref: 0500.42.160 Dibal

\* Metrologic approved

Connection: Connectable to platforms up to 4 loadcells. RS-232 port (optional). Indicator: Back light LCD with 5 digits 24 mm height. ABS housing. Platform: Structure of the platform in painted steel and surface of the weighing platform in stainless steel. Functions: Piece counting, checkweighing and accumulation. Power: Mains and internal battery. With CE seal. Includes the first CE verification fee!

| FEATURES             |                |
|----------------------|----------------|
| Dimensions (WD)      | 420x520 mm     |
| Accuracy             | 100 g          |
| Packaging dimensions | 600x970x225 mm |
| Gross weight         | 17 kg          |