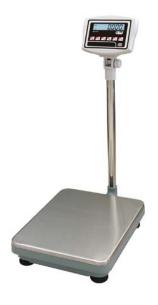

## BENCH SCALE (PLATFORM OF 60 KG + INDICATOR + COLUMN) MVC-50 M

Ref: 0500.42.157 Dibal

\* Metrologic approved

Connection: Connectable to platforms up to 4 loadcells. RS-232 port (optional). Indicator: Back light LCD with 5 digits 24 mm height. ABS housing. Platform: Structure of the platform in painted steel and surface of the weighing platform in stainless steel. Functions: Piece counting, checkweighing and accumulation. Power: Mains and internal battery. With CE seal. Includes the first CE verification fee!

| FEATURES        |            |
|-----------------|------------|
| Dimensions (WD) | 420x520 mm |
| Accuracy        | 20 g       |
| Gross weight    | 17 kg      |