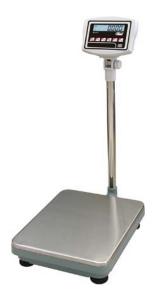

## BENCH SCALE (PLATFORM OF 150 KG + INDICATOR + COLUMN) SVC-50 M

Ref: 0500.42.156 Dibal

\* Metrologic approved

Connection: Connectable to platforms up to 4 loadcells. RS-232 port (optional). Indicator: Back light LCD with 5 digits 24 mm height. ABS housing. Platform: Structure of the platform in painted steel and surface of the weighing platform in stainless steel. Functions: Piece counting, checkweighing and accumulation. Power: Mains and internal battery. With CE seal. Includes the first CE verification fee!

| FEATURES             |                |
|----------------------|----------------|
| Dimensions (WD)      | 350x450 mm     |
| Accuracy             | 50 g           |
| Packaging dimensions | 800x510x215 mm |
| Gross weight         | 14 kg          |