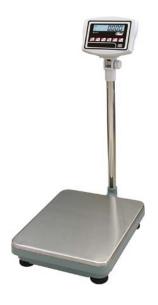

## BENCH SCALE (PLATFORM OF 30 KG + INDICATOR + COLUMN) SVC-50 M

Ref: 0500.42.155 Dibal

\* Metrologic approved

Connection: Connectable to platforms up to 4 loadcells. RS-232 port (optional). Indicator: Back light LCD with 5 digits 24 mm height. ABS housing. Platform: Structure of the platform in painted steel and surface of the weighing platform in stainless steel. Functions: Piece counting, checkweighing and accumulation. Power: Mains and internal battery. With CE seal. Includes the first CE verification fee!

| FEATURES        |            |
|-----------------|------------|
| Dimensions (WD) | 350x450 mm |
| Accuracy        | 10 g       |
| Gross weight    | 13 kg      |