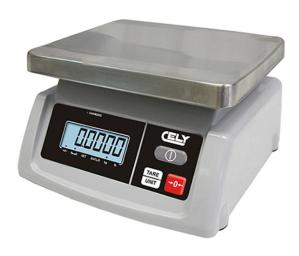

## WEIGHT ONLY SCALE WITHOUT COMUNICATION, 6 KG/1 G PS-50

Ref: 0500.42.152 Dibal

\* Metrologic unapproved

Functions: Weight, unit conversion, auto power off function.

Structure: ABS structure and stainless steel plate.

Power: AC adapter AC (9V/800mA) and internal rechargeable

battery (6V/4Ah).

Display: Back-light LCD (5 Digits 20 mm height).

Equipment only for logistic weighing. Metrologic use forbidden by

law.

| FEATURES             |                |
|----------------------|----------------|
| Dimensions (WDH)     | 235x240x130 mm |
| Capacity             | 6 kg           |
| Accuracy             | 1 g            |
| Plate dimensions     | 230x190 mm     |
| Power supply         | 230V/1/50 Hz   |
| Packaging dimensions | 280x330x220 mm |
| Gross weight         | 3,8 kg         |