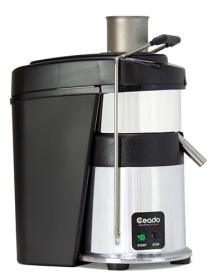

## FRUIT AND VEGETABLE JUICE EXTRACTOR ES-500

## Ref: 0420.165.001 Ceado

Centrifuge for preparation of fruit and vegetable juices with automatic pulp ejection.

Structure in polished aluminum, asynchronous motor and air refrigeration.

Feeding hopper with large dimensions that allows the insertion of whole apples, carrots and other vegetables.

Cover, vat, pulp deposit and filter are easy to remove without tools.

Safety system: Closing handle and motor stop.