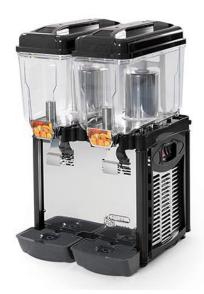

## REFRIGERATED DRINK DISPENSER, 2X12 L COLDREAM 2M

Ref: 0400.227.002 Cofrimell

High transparency bowl, washable and removable.

Bodywork and distribution lever in stainless steel, bowl and cover in polycarbonate.

System with mixing paddle prevents the beverage foaming and oxidation.

Condensation by forced ventilation and temperature control through adjustable thermostat.

| FEATURES             |                |
|----------------------|----------------|
| Dimensions (WDH)     | 400x430x710 mm |
| Capacity             | 2x 12 l        |
| Power                | 0.28 kW        |
| Power supply         | 230V/1/50Hz    |
| Weight               | 27 kg          |
| Packaging dimensions | 425x435x690 mm |
| Gross weight         | 28 kg          |