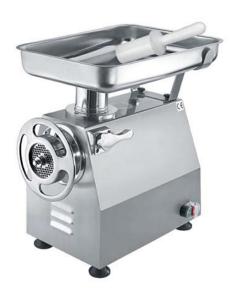

## **MEAT MINCER 300 KG/H, THREE PHASE** TC-22/TR CE

Ref: 0620.11.005 SAP

Structure made of stainless steel.

Self-ventilated motor by intermittent use with 4 oil-immersed gears made from hardened steel enclosed in an oil-tight gearcase. Motor and controls with IP68 protection grade, equipped with reverses and CE regulation meat entrance head. Standard neck of 52 mm. Equipped with one disc: 4.5 mm.

| FEATURES               |                |
|------------------------|----------------|
| Dimensions (WDH)       | 300x360x450 mm |
| Production             | 300 kg/h       |
| Power                  | 1.5 kW / 2HP   |
| Power supply           | 400V/3/50 Hz   |
| Stainless steel hopper | 290x390x70 mm  |
| Weight                 | 39 kg          |
| Packaging dimensions   | 350x610x560 mm |
| Gross weight           | 40 kg          |