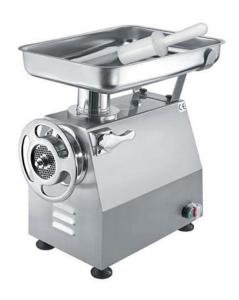

## MEAT MINCER 300 KG/H TC 22 MN CE

Ref: 0620.11.004 Magnus

Structure made of stainless steel.

Self-ventilated motor by intermittent use with 4 oil-immersed gears made from hardened steel enclosed in an oil-tight gearcase. Motor and controls with IP68 protection grade, equipped with reverses and CE regulation meat entrance head. Standard neck of 52 mm. Equipped with one disc: 4.5 mm.

| FEATURES               |                |
|------------------------|----------------|
| Dimensions (WDH)       | 300x360x450 mm |
| Production             | 300 kg/h       |
| Power                  | 1.1 kW /1.5 HP |
| Power supply           | 230V/1/50 Hz   |
| Stainless steel hopper | 290x390x70 mm  |
| Weight                 | 39 kg          |
| Packaging dimensions   | 350x610x560 mm |
| Gross weight           | 41 kg          |