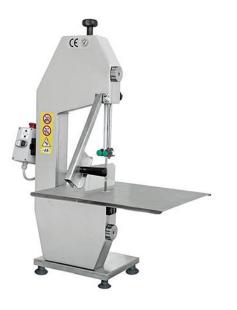

## BONE SAW, BLADE 1830 MM - SINGLE-PHASE SO 1830/MN CE

Ref: 0630.11.011 Magnus

Cast metal machine body finished in anodized ans work table in stainless steel.

Motor enclosed in casing with IP 65 protection grade.

Low tension board 24 volts.

Adjustable blade tensioner and built-in thickness adjuster.

Suitable model for butchers shops, fishmongers, restaurants, and so on...

Provided with temperated band.

| Dimensions (WDH)                       | 530x420x910 mm  |
|----------------------------------------|-----------------|
| Cutting capacity (Max. height x width) | 320x200 mm      |
| Working table                          | 410x410 mm      |
| Blade                                  | 1830 mm         |
| Power                                  | 0.75 kW / 1 HP  |
| Power supply                           | 230V/1/50 Hz    |
| Speed                                  | 900 rpm         |
| Weight                                 | 38 kg           |
| Packaging dimensions                   | 540x1000x370 mm |
| Gross weight                           | 36 kg           |