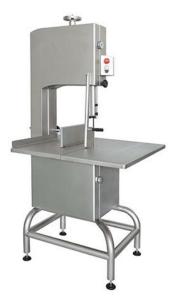

## STAINLESS STEEL BONE SAW, BLADE 1860 MM -THREE-PHASE SO-1860 CE

Ref: 0630.204.001 Magnus

Body and work table in stainless steel.

Supplied with electrical and mechanical safety devices such as 24 volts buttons box ans water proof electrical parts.

Adjustable blade tensioner and built-in thickness adjuster.

Suitable model for for the processing of any kind of meat, either fresh or frozen.

Provided with temperated band.

SO 1860 CE model: Stand not included.

## FEATURES

| Dimensions (WDH)                       | 510x550x1000 mm |
|----------------------------------------|-----------------|
| Cutting capacity (Max. height x width) | 245x445 mm      |
| Working table                          | 510x440 mm      |
| Load-bearing capacity of top           | 25 kg           |
| Blade                                  | 1860x16 mm      |
| Power                                  | 1.1 kW / 1.5 HP |
| Power supply                           | 400V/3/50 Hz    |
| Speed                                  | 1410 rpm        |
| Weight                                 | 58 kg           |
| Packaging dimensions                   | 510x540x1000 mm |
| Gross weight                           | 52 kg           |
|                                        |                 |