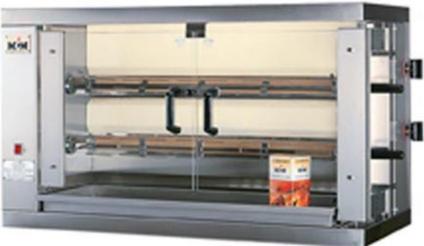

## GAS CHICKENS ROASTER - 2 SPITS 2EG

## Ref: 1102.51.008 Mcm

Pinions in steel, easy to fix and with minimal maintenance.

Without regulation of the primary air, turning the energy mo efficient. Perfectly uniform roasting.

Large drip tray (870x295x50 mm).

Extractable metal trays between burners for easy cleaning. Specially designed for the collection of dripping fat in the traprotecting the burners from splattering and dripping.

Standard with 2 stainless steel spits 6 skewers.

| FEATURES                 |                           |
|--------------------------|---------------------------|
| Dimensions (WDH)         | 1098x480x640 mm           |
| Power                    | 10148 kcal/h              |
| Capacity                 | 12 chickens (1.25 kg/un.) |
| Gas consumption (G20)    | 1.3 m3/h                  |
| Gas consumption (G30/31) | 840 g/h                   |
| Power supply             | 230V/1/50Hz               |
| Weight                   | 66 kg                     |
| Packaging dimensions     | 520x1170x800 mm           |
| Gross weight             | 79 kg                     |