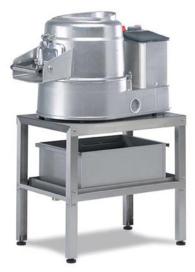

## POTATO PEELER 6 KG, SINGLE-PHASE PP-6+/MN

Ref: 0703.10.016 Sammic

Integral control panel complete with on/off push buttons and a 0-6 minutes timer.

Base plate and chamber walls lined with highly resistant and durable abrasive.

Aluminium body.

Support not included.

| FEATL | JRES |
|-------|------|
|-------|------|

| Dimensions (WDH)            | 395x700x433 mm |
|-----------------------------|----------------|
| Dimensions with Stand (WDH) | 411x700x945 mm |
| Power                       | 0.4 kW         |
| Power supply                | 230V/1/50 Hz   |
| Maximum production          | 150 kg/h       |
| Capacity per load           | 6 kg per cycle |
| Packaging dimensions        | 440x720x480 mm |
| Gross weight                | 34 kg          |