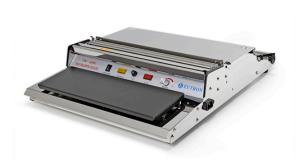

## WRAPPING MACHINE WITH HOT PLATE TW-450E

Ref: 2101.445.006

Hand wrapper is used for wrapping food to preserve the freshness and to enhance the appearance, providing long time reservation, preventing smell, preventing of food.

Suitable for super markets, fruit stalls, bakeries, frozen food, noshery etc.

Made of stainless steel with heated board. The heated Teflon plate gives a tight seal.

| FEATURES             |                |
|----------------------|----------------|
| Dimensions (WDH)     | 502x605x130 mm |
| Power                | 0.3 kW         |
| Power supply         | 220V/50Hz      |
| Maximum width film   | 430 mm         |
| Weight               | 5.35 kg        |
| Packaging dimensions | 540x660x180 mm |
| Gross weight         | 6.85 kg        |