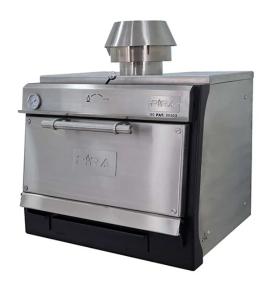

## STAINLESS STEEL CHARCOAL OVEN WITH PAINTED FRONT, 75 KG/H - SOLID DOOR 80 LUX SD

Ref: 1122.837.011 PIRA

Exterior structure made of stainless steel with painted front.

Fitted with front grease collection tray ? prevents flames and fires.

Cast iron steel interior - retains heat within the oven.

Solid insulated door, which reduces the temperature in front of the oven.

Fully insulated oven chamber.

Piracold inside.

Fitted with thermometer.

Fitted as standard with internal Air flow control and Firebreak - prevents fire exiting the oven and going into the extract canopy.

Can be used with all types of charcoal.

Air flow entrance control and smokes exit control, included.

Ash collection tray.

4 adjustable legs.

Supplied with 180 mm chimney kit (added to the price of the oven), 1 standard stainless steel grid, 1 meat tongs and 1 poker.