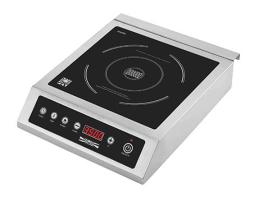

## INDUCTION COOKER WITH TOUCHSCREEN, COUNTERTOP INCT 3.5 TT EASY

Ref: 1169.412.012 NTS Japan

Structure made in stainless steel with touchscreen.

Led display.

Power levels: 500 W - 800 W - 1000 W - 1300 W - 1500 W - 1800 W - 2000 W - 2300 W - 2500 W - 2700 W - 2900 W - 3100 W - 3500 W.

Possibility to work by power or by temperature.

Suitable for pots and pans with a diameter between 12 and 26 cm.

2 fans.

Fitted with air filter.

Rubber feet.

| FEATURES          |                   |
|-------------------|-------------------|
| Dimensions (WDH)  | 330x425x105 mm    |
| Power             | 3.5 kW            |
| Power supply      | 220-240V~ 50-60Hz |
| Heating area      | Ø 220 mm          |
| Temperature range | 60 - 240 °C       |
| Timer             | 0 - 180 min.      |
| Power levels      | 13                |