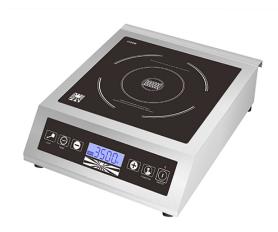

## INDUCTION COOKER WITH TOUCHSCREEN, COUNTERTOP INCT 3.5 TT NV

Ref: 1169.412.011 NTS Japan

Continuous heat at low power (350 W), ideal for slow cooking receipts, at low temperatures, such as milk-based desserts, chocolate, etc.

Structure made in stainless steel with touchscreen.

LCD display.

Key-lock function.

Power levels: 350 W - 700 W - 1000 W - 1400 W - 1800 W - 2100 W - 2500 W - 2800 W - 3100 W - 3500 W.

Possibility to work by power or by temperature.

Suitable for pots and pans with a diameter between 12 and 26 cm.

4 filter fans.

Fitted with filter air.

Double electronic board protection.

Rubber feet.

| FEATURES          |                   |
|-------------------|-------------------|
| Dimensions (WDH)  | 340x432x125 mm    |
| Power             | 3.5 kW            |
| Power supply      | 220-240V~ 50-60Hz |
| Heating area      | Ø 220 mm          |
| Temperature range | 60 - 240 °C       |
| Timer             | 0 - 180 min.      |
| Power levels      | 10                |
| Weight            | 7 kg              |