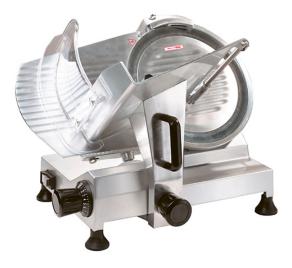

## MEAT SLICER, Ø 300 MM HBS-300A

## Ref: 0600.467.008 NTS Japan

Professional slicer, perfect for butchers or kitchens with high production.

Constructed from a special aluminium alloy and food-grade coating.

Blade plate in anodized aluminum.

Stainless steel blade.

Belt drive.

Sharpener and microswitch included.

Complies with the most demanding hygiene norms.

| FEATURES                 |                |
|--------------------------|----------------|
| Dimensions (WDH)         | 577x466x430 mm |
| Base dimension (WD)      | 296x416 mm     |
| Blade                    | Ø 300 mm       |
| Slice thickness          | 0 - 12 mm      |
| Cutting capacity (width) | 200 mm         |
| Power                    | 0.25 kW        |
| Power supply             | 230V/1/50 Hz   |
| Weight                   | 22.2 kg        |