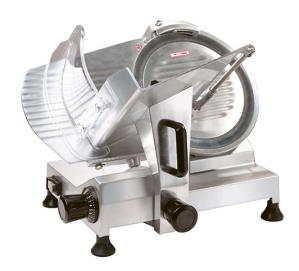

## MEAT SLICER, Ø 250 MM HBS-250A

Ref: 0600.467.007 NTS Japan

Professional slicing machine, perfect for small places that serve freshly cut products.

Constructed from a special aluminium alloy and food-grade coating.

Blade plate in anodized aluminum.

Stainless steel blade.

Belt drive.

Sharpener and microswitch included.

Complies with the most demanding hygiene norms.

| FEATURES                 |                |
|--------------------------|----------------|
| Dimensions (WDH)         | 479x415x365 mm |
| Base dimension (WD)      | 245x380 mm     |
| Blade                    | Ø 250 mm       |
| Slice thickness          | 0 - 12 mm      |
| Cutting capacity (width) | 180 mm         |
| Power                    | 0.15 kW        |
| Power supply             | 230V/1/50Hz    |
| Weight                   | 15.5 kg        |
|                          |                |