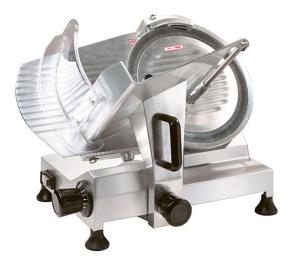

## MEAT SLICER, Ø 220 MM HBS-220A

## Ref: 0600.467.006 NTS Japan

Professional slicing machine, perfect for small places that serve freshly cut products.

Constructed from a special aluminium alloy and food-grade coating.

Blade plate in anodized aluminum.

Stainless steel blade.

Belt drive.

Sharpener and microswitch included.

Complies with the most demanding hygiene norms.

| FEATURES                 |                |
|--------------------------|----------------|
| Dimensions (WDH)         | 479x404x350 mm |
| Base dimension (WD)      | 245x380 mm     |
| Blade                    | Ø 220 mm       |
| Slice thickness          | 0 - 12 mm      |
| Cutting capacity (width) | 160 mm         |
| Power                    | 0.12 kW        |
| Power supply             | 230V/1/50 Hz   |
| Weight                   | 14.4 kg        |