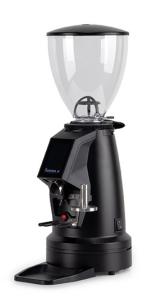

## COFFEE GRINDER ON DEMAND, 3.3 G/S WITH TAMPER MCF 65 OD TOUCH RT

Ref: 6.0.054.0059 Fiamma

Note: Image of model without tamper.

Electronic programming.

Push-button automatically activates grinding.

Easy to use and adjust.

Dose adjusting: Timer or continuous.

Portion counter.

Customisable touch screen.

Adjustable ventilation.

With tamper.

| FEATURES            |                  |
|---------------------|------------------|
| Dimensions (WDH)    | 194x307x560 mm   |
| Power               | 0.48 kW          |
| Power supply        | 230V/1/50-60 Hz  |
| Hopper capacity     | 1.2 Kg           |
| Speed               | 1400 rpm         |
| Grindstones         | Ø 65 mm          |
| Productivity        | 3.3 g/s          |
| Portion programming | up to 4 portions |
| Weight              | 8.9 kg           |