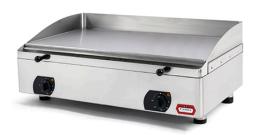

## POLISHED STEEL ELECTRIC GRIDDLE PLATE, 755X400 MM EGP15.8 MEC V21

Ref: 2.0.333.1003 Fiamma

The stainless steel sturdiness and the highly efficient heating elements turn the EGP line into a reference.

Telescopic feet for height regulation.

2 Independent thermostats allow you to choose the desired work space.

Adjustable thermostat 0-250°C with light signal.

Structure and removable drip tray made in stainless steel.

| FEATURES         |                |
|------------------|----------------|
| Dimensions (WDH) | 808x530x330 mm |
| Power            | 6 kW           |
| Power supply     | 230V/1/50 Hz   |
| Thermostat       | 0-250 °C       |
| Weight           | 55 kg          |