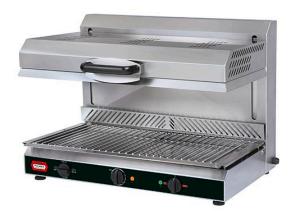

## ELECTRIC SALAMANDER WITH ADJUSTABLE UPPER PLATE AND PDS SYSTEM SEF 800Q

Ref: 6.0.130.0013 Fiamma

Multifunctional equipment for roasting, heating and preparing a wide variety of recipes.

Fitted with a plate detection system (PDS) that ensures instant cooking and real energy savings: 400 °C in 5 seconds and 35% energy saving!

The switch allows independent control of the 2 heating zones. Instant cooking and energy saving guaranteed! Structure made in stainless steel.

| FEATURES         |                |
|------------------|----------------|
| Dimensions (WDH) | 800x640x590 mm |
| Plate dimensions | 740x375 mm     |
| Power            | 4.5 kW         |
| Power supply     | 400V/3/50 Hz   |
| Weight           | 60 kg          |