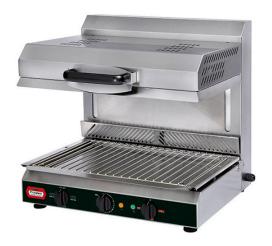

## ELECTRIC SALAMANDER WITH ADJUSTABLE UPPER PLATE AND PDS SYSTEM SEF 600Q

Ref: 6.0.130.0012 Fiamma

Multifunctional equipment for roasting, heating and preparing a wide variety of recipes.

Fitted with a plate detection system (PDS) that ensures instant cooking and real energy savings: 400 °C in 5 seconds and 35% energy saving!

The switch allows independent control of the 2 heating zones. Instant cooking and energy saving guaranteed! Structure made in stainless steel.

| FEATURES         |                |
|------------------|----------------|
| Dimensions (WDH) | 600x640x590 mm |
| Plate dimensions | 495x375 mm     |
| Power            | 5 kW           |
| Power supply     | 400V/3/50 Hz   |
| Weight           | 56 kg          |