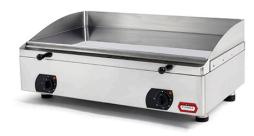

## HARD CHROME ELECTRIC GRIDDLE PLATE, 755X400 MM EGP15.8C MEC V21

Ref: 2.0.333.1002 Fiamma

The stainless steel sturdiness and the highly efficient heating elements turn the EGP line into a reference.

Hardchrome plate with polished plate.

Telescopic feet for height regulation.

2 Independent thermostats allow you to choose the desired work space.

Adjustable thermostat 0-250°C with light signal.

Structure and removable drip tray made in stainless steel.

| FEATURES         |                |
|------------------|----------------|
| Dimensions (WDH) | 808x530x330 mm |
| Power            | 6 kW           |
| Power supply     | 230V/1/50 Hz   |
| Thermostat       | 0-250 °C       |
| Weight           | 55 kg          |