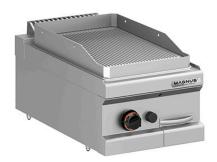

## GAS FRY-TOP WITH GROOVED PLATE 350X570 MM, COUNTERTOP FTGC T740 NV

Ref: 1144.220.004M Magnus

Body completely in stainless steel. Plate with rounded corners that allow an easy cleaning. Extractable drip tray.

Stainless steel burner with self-stabilizing flame, controlled by a valve with safety system. Burner with pilot light and lighter.

Uniform temperature distribution on the whole plate.

| FEATURES                 |                    |
|--------------------------|--------------------|
| Dimensions (WDH)         | 400x720x250/325 mm |
| Power                    | 5.5 kW             |
| Gas consumption (G20)    | 0.582 m3/h         |
| Gas consumption (G30/31) | 433 / 427 g/h      |
| Weight                   | 43 kg              |