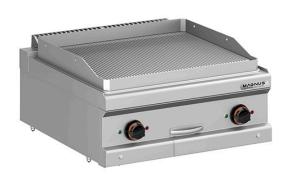

## ELECTRIC FRY-TOP WITH GROOVED PLATE 650X570 MM, COUNTERTOP FTEC T770 NV

Ref: 1144.220.002M Magnus

Body completely in stainless steel. Grill plate with rounded corners for easy cleaning. Extractable drip tray.

Stainless steel electric heating elements «incoloy». Adjustable temperature. Signal light for plate activity.

Uniform temperature on the whole surface of the plate and separate temperature regulation for 2 cooking zones.