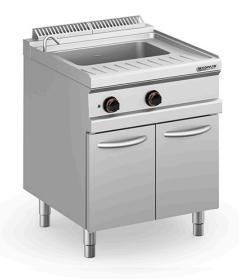

## ELECTRIC PASTA COOKER 40 L, FREE STANDING CPE M770 NV

## Ref: 1142.220.004M Magnus

Body in stainless steel. Baskets in chromed steel with heat insulated handles. Taps for water entry and drain.

Vat with rounded corners for easy cleaning.

Electric heating elements in stainless steel «incoloy» on the bottom of the vat, adjustable temperature, signal light for function and temperature, safety thermostat that interrupts the heating if no water is detected.

Supplied with 3 baskets 160x290x215 mm (MB800006).

| FEATURES         |                    |
|------------------|--------------------|
| Dimensions (WDH) | 700x720x850/930 mm |
| Power            | 9 kW               |
| Power supply     | 230V/1/50 Hz       |
| Vat dimensions   | 510x310x300 mm     |
| Weight           | 58 kg              |