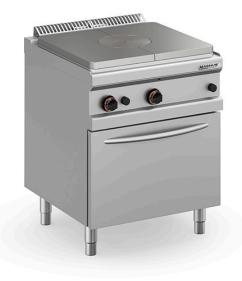

## GAS SOLID TOP + GAS OVEN PRGFG M770 NV

## Ref: 1140.220.015M Magnus

Body in stainless steel.

Valves with safety system that interrupts the gas supply in case the flame extinguishes or overheats. Burners with self-stabilizing flame and pilot light. Gas GN2/1 oven: 6 kW power with excellent heat insulation, stainless steel burners with self-stabilizing flame and piezo-electric burner ignition, stainless steel cooking chamber with enameled bottom, stainless steel double-wall door with insulating casing.

## FEATURES

| Dimensions (WDH)         | 700x720x850/930 mm |
|--------------------------|--------------------|
| Plate power              | 9 kW               |
| Total power              | 15 kW              |
| Plate dimensions         | 670x585 mm         |
| Gas consumption (G20)    | 1.586 m3/h         |
| Gas consumption (G30/31) | 1182 / 1165 g/h    |
| Oven dimensions          | 560x660x310 mm     |
| Weight                   | 116 kg             |