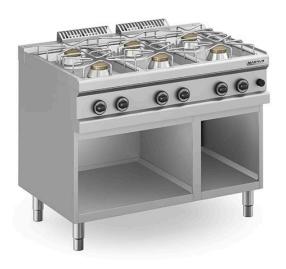

## 6 BURNERS GAS STOVE, FREE STANDING E6G M7110 NV

Ref: 1140.220.023M Magnus

Body and height adjustable feet (150-200 mm) in stainless steel. Working surface in stamped stainless steel AISI 304 and chrome steel pan support for fast and easy cleaning.

Valves with safety system that interrupts the gas supply in case the flame extinguishes or overheats.

Chrome casting burners with doble flame burner caps with self-stabilizing flame and pilot flame.

Optional: Door kit (PBA EC 770/7110) + 1 door (PBA EC 700/900).

| FEATURES                 |                     |
|--------------------------|---------------------|
| Dimensions (WDH)         | 1100x720x850/930 mm |
| Burners                  | 6x 5.5 kW           |
| Total power              | 33 kW               |
| Gas consumption (G20)    | 3.492 m3/h          |
| Gas consumption (G30/31) | 2838 / 2796 g/h     |
| Weight                   | 90 kg               |