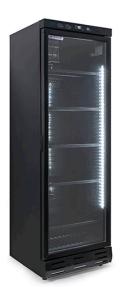

## VISI COOLER 0 / + 10 $^{\circ}$ C, 382 L - BLACK D 372 SCM 4 BLACK

Ref: 0107.425.011 Magnus

Capacity for 467x 330 ml cans or 217x 500 ml bottles.

With Internal lighting, digital thermometer, digital thermostat, double glass door with self closing, 2 adjustable feet at front and 2 rollers at the rear, R600a refrigerant and ventilated cooling.

External, internal structure and door frame in black colour. Internal cabinet material in ABS.

5 Adjustable shelves.

| FEATURES             |                 |
|----------------------|-----------------|
| Dimensions (WDH)     | 600x618x1863 mm |
| Power                | 0.27 kW         |
| Power supply         | 230V/1/50 Hz    |
| Energy consumption   | 2.845 kWh/24hr  |
| Capacity (Gross/net) | 382 / 360 I     |
| Temperature          | 0 / +10 °C      |
| Weight               | 72 kg           |