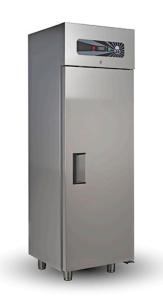

## REFRIGERATOR CABINET, 400 L SR 400 NV

Ref: 0108.767.004 Nts Japan

Inside and outside body made in stainless steel (door, front, and side panels made of stainless steel 430)

Top and rear constructed from galvanized sheet metal.

50 mm of injected polyurethane insulation with 35/40 kg/m3 density, free HCFC.

Fan cooling with special cooling system.

Digital thermometer & thermostat.

Automatic defrost. Lock.

Feet made of stainless steel 304, height adjustable.

Special door and hinge systems.

Removable and easy cleaning magnetic gaskets.

Plastic coated steel shelves.

Ventilated cold.

Automatic desfrosting.

Automatic water evaporation.

Includes 3 shelves.

| 600x600x1880 mm |
|-----------------|
| -2 / +8 ºC      |
| 400 / 250 I     |
| 400 W           |
| 230V/1/50Hz     |
| 856 kWh/annum   |
| 100 g           |
| 100 kg          |
|                 |

Energy class

Е