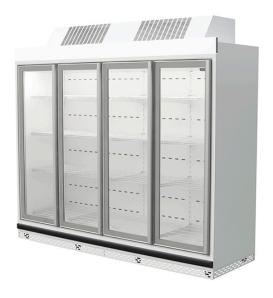

## VERTICAL DISPLAY CABINET WITH DIGITAL THERMOSTAT, 0 / $+8^{\circ}$ C OR -24 / $-16^{\circ}$ C - 4 DOORS WD 250

Ref: 0142.770.010 Fricon

External coating made in pre painted sheet and plastified metal sheet.

With digital thermometer, digital thermostat, and led light.

Ventilated condenser.

Water drain.

R-290 refrigerant.

Automatic defrost.

Fitted with 16 shelves.

| FEATURES             |                                       |
|----------------------|---------------------------------------|
| Dimensions (WDH)     | 2510x900x2285 mm                      |
| Power                | 3.322 kW                              |
| Power supply         | 400V/3/50 Hz                          |
| Capacity (Gross/net) | 2663 / 1635 I                         |
| Total display area   | 2.91 m2                               |
| Temperature          | 0 / +8 ou/or -24 / -16 <sup>o</sup> C |
| Energy consumption   | 58.32 kWh/24                          |
| Weight               | 560 kg                                |