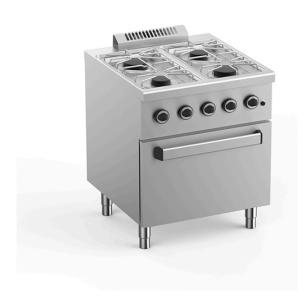

## 4 BURNERS GAS STOVE + GN2/1 GAS OVEN EC-F4GFG M770

## Ref: 1140.220.035

Body and feet in stainless steel. Telescopic feet.

Stamped working surface in stainless steel AISI 304 with rounded corners.

Stainless steel pan supports (in cast iron on request).

Valves with safety system that interrupts the gas supply in case the flame extinguishes or overheats.

Enameled cast iron burners with self-stabilizing flame. Electric ignition.

Static gas oven with 6 kW power. Temperature regulation with safety thermostat and thermocouple. Burners with self-stabilizing flame, stainless steel cooking chamber with enameled bottom, stainless steel double-wall door with insulating casing.