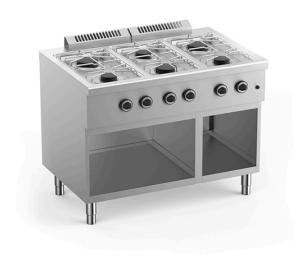

## 6 BURNERS GAS STOVE, FREE STANDING EC-F6G M7110

Ref: 1140.220.034

Body and feet in stainless steel. Telescopic feet.

Stamped working surface in stainless steel AISI 304 with rounded corners.

Stainless steel pan supports (in cast iron on request).

Valves with safety system that interrupts the gas supply in case the flame extinguishes or overheats.

Enameled cast iron burners with self-stabilizing flame. Electric ignition.

| FEATURES                 |                     |
|--------------------------|---------------------|
| Dimensions (WDH)         | 1100x718x850/930 mm |
| Burners                  | 3x 3.5 kW + 3x 6 kW |
| Total power              | 28.5 kW             |
| Power supply             | 230V/1/50 Hz        |
| Gas consumption (G20)    | 3.012 m3/h          |
| Gas consumption (G30/31) | 2247 / 2214 g/h     |
| Weight                   | 90 kg               |