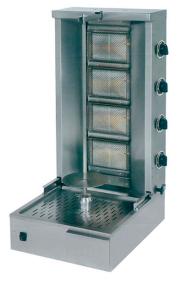

## GAS ROASTER GYROS/ KEBAB, 40 KG GYROS 80 G

## Ref: 1155.834.004 Magnus

For even cooking, the back and the heating sources of the grill gyros are adjustable according to the volume of the meat.

4 infrared burners with safety thermocouple with independent control of heating zones.

Equipped with a fully hermetic spit holder. The motor placed at the bottom part is thus protected from any infiltration of fat or gravy. Mounted on stainless steel ball bearings, the motor does not support the weight of the meat or the jerks by cutting the meat. It remains protected from any twisting.

Cleaning: wide stamped collector and removable juice drawer.

| FEATURES                 |                 |
|--------------------------|-----------------|
| Dimensions (WDH)         | 580x660x1035 mm |
| Power                    | 14 kW           |
| Gas consumption (G20)    | 25.9 m3/h       |
| Gas consumption (G30/31) | 19328 g/h       |
| Capacity                 | 40 kg           |
| Spit height              | 800 mm          |
| Weight                   | 38 kg           |
|                          |                 |